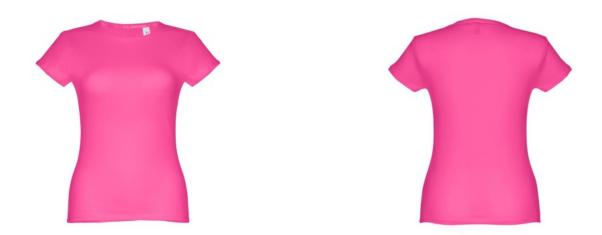

# THC SOFIA. WOMEN'S T-SHIRT

## **Basic informations**

Size: XL Color: Pink

## Specification

Women's fitted T-shirt in 100% cotton jersey knit (150 g/m<sup>2</sup>) with carded cotton yarn (colour 183: 90% cotton/10% viscose, colour 196: 98% cotton/2% viscose). Contains a thin double collar in jersey reinforced by a satin bias tape. Cut and sewn garment with double stitched hem on the sleeves and bottom. Sizes: S, M, L, XL, XXL